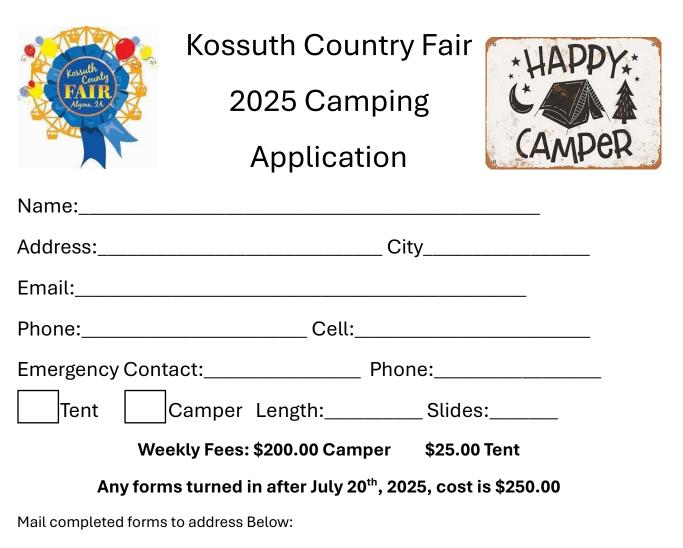

| Kossuth County Fair |
|---------------------|
| P.O Box 362         |
| Algona, Iowa 50511  |
|                     |

Camper and Tents will be assigned a location prior to your arrival so that we can make the best use of space. If you would like to be close to someone please indicate that in the comments section below. Restrooms, showers, water to campers, 20 Amp/30Amp electrical hook-ups are available. Campers are to be pulled in starting at **9am** on the **Saturday prior to the beginning of the fair**, unless prior arrangements are set up!